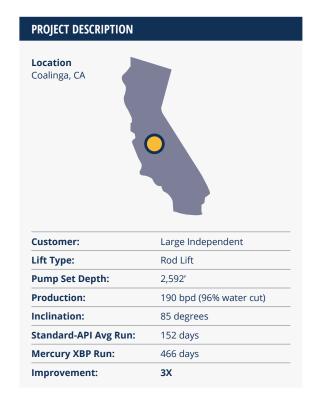

## **CHALLENGE**

A large operator in California was experiencing short run times in a challenging application - including the need to set the pump at  $\sim 90$  degrees and produce a large amount of sand. The four previous standard-API rod pumps installed in the well averaged only 152 days prior to failure.

## **RESULTS**

The **Endurance Mercury Pump XBP** was installed on 10/21/202 and ran for 466 days before being pulled. **The pump showed only minor wear and achieved an increase in run days of over 3X**.